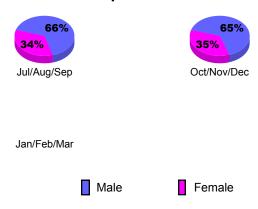

| 0                             | 0                                 | 0                                | 0                                |
| Oct/Nov/Dec |                     | 0                             | -3                                | -3                               | 0                                |
| Jan/Feb/Mar |                     |                               |                                   |                                  | 1                                |
| Totals      |                     | 0                             | -3                                | -3                               | 1                                |

CLURS





## YTD Status Quo Clubs 2012-2013







## **Gender Comparison 2012-2013**

Oct/Nov/Dec

Jan/Feb/Mar

Previous Year