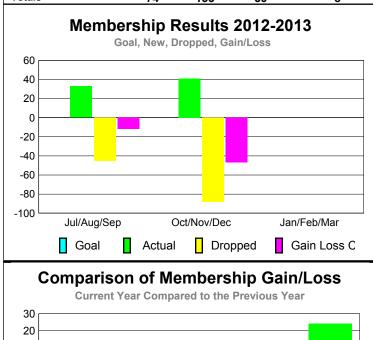

GMT: Joel Rosendo Gómez Franco Location: MEXICO GMT CA: 3

|             | <u>Club</u> Results |                               |                                   |                                  | <u>Clubs</u>                     |
|-------------|---------------------|-------------------------------|-----------------------------------|----------------------------------|----------------------------------|
|             | 2012-2013           |                               |                                   |                                  | 2011-2012                        |
| Month       | New<br>Club<br>Goal | Actual<br>New<br><u>Clubs</u> | Actual<br>Dropped<br><u>Clubs</u> | Gain/<br>Loss of<br><u>Clubs</u> | Gain/<br>Loss of<br><u>Clubs</u> |
| Jul/Aug/Sep |                     | 0                             | 0                                 | 0                                | 0                                |
| Oct/Nov/Dec |                     | 0                             | -3                                | -3                               | 0                                |
| Jan/Feb/Mar |                     |                               |                                   |                                  | 1                                |
| Totals      |                     | 0                             | -3                                | -3                               | 1                                |