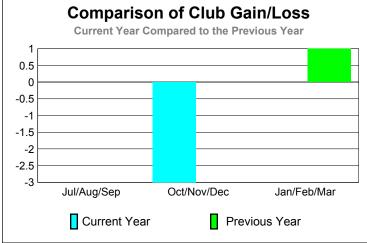

GMT: Joel Rosendo Gómez Franco Location: MEXICO GMT CA: 3

|             | <u>Club</u> Results |                               |                                   |                                  | <u>Clubs</u>                     |
|-------------|---------------------|-------------------------------|-----------------------------------|----------------------------------|----------------------------------|
|             | 2012-2013           |                               |                                   |                                  | 2011-2012                        |
| Month       | New<br>Club<br>Goal | Actual<br>New<br><u>Clubs</u> | Actual<br>Dropped<br><u>Clubs</u> | Gain/<br>Loss of<br><u>Clubs</u> | Gain/<br>Loss of<br><u>Clubs</u> |
| Jul/Aug/Sep |                     | 0                             | 0                                 | 0                                | 0                                |
| Oct/Nov/Dec |                     | 0                             | -3                                | -3                               | 0                                |
| Jan/Feb/Mar |                     |                               |                                   |                                  | 1                                |
| Totals      |                     | 0                             | -3                                | -3                               | 1                                |