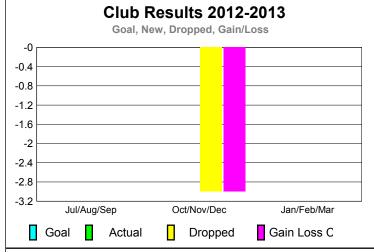

GMT: Joel Rosendo Gómez Franco Location: MEXICO GMT CA: 3

|             | <u>Club</u> Results |                               |                                   |                                  | <u>Clubs</u>                     |
|-------------|---------------------|-------------------------------|-----------------------------------|----------------------------------|----------------------------------|
|             | 2012-2013           |                               |                                   |                                  | 2011-2012                        |
| Month       | New<br>Club<br>Goal | Actual<br>New<br><u>Clubs</u> | Actual<br>Dropped<br><u>Clubs</u> | Gain/<br>Loss of<br><u>Clubs</u> | Gain/<br>Loss of<br><u>Clubs</u> |
| Jul/Aug/Sep |                     | 0                             | 0                                 | 0                                | 0                                |
| Oct/Nov/Dec |                     | 0                             | -3                                | -3                               | 0                                |
| Jan/Feb/Mar |                     |                               |                                   |                                  | 1                                |
| Totals      |                     | 0                             | -3                                | -3                               | 1                                |