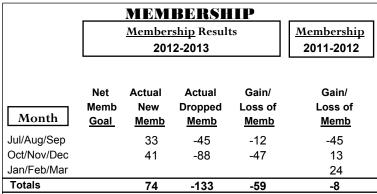

Clubs</u> | Gain/<br>Loss of<br><u>Clubs</u> |
| Jul/Aug/Sep |                     | 0                             | 0                                 | 0                                | 0                                |
| Oct/Nov/Dec |                     | 0                             | -3                                | -3                               | 0                                |
| Jan/Feb/Mar |                     |                               |                                   |                                  | 1                                |
| Totals      |                     | 0                             | -3                                | -3                               | 1                                |

CLURS





## YTD Status Quo Clubs 2012-2013







## **Gender Comparison 2012-2013**

Oct/Nov/Dec

Jan/Feb/Mar

Previous Year